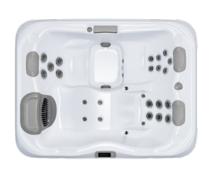

## X6L

SIZE 6'8" x 7'4" x 2'10" 2.03m x 2.24m x .86m

SEATS 6

THERAPY IET PUMPS 1 or 2\*

TOTALIETS 34

WATER CAPACITY 314 gal (1189L)

DRY WEIGHT 575 lbs (261 kg)

FILLED WEIGHT 4285 lbs (1944 kg)

# X5L

SIZE 7' x 5' 8" x 2' 7" 2.13m x 1.73m x .79m

SEATS 3

THERAPY JET PUMPS 1

TOTAL JETS 28

WATER CAPACITY 217 gal (821L)

DRY WEIGHT 455 lbs (206 kg)

FILLED WEIGHT 2976 lbs (1350 kg)