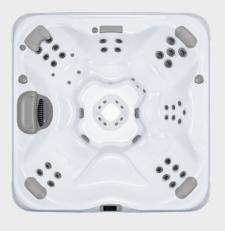

## X8

SIZE 7'10" x 7'10" x 3' 2" 2.39m x 2.39m x .97m

SEATS 8 THERAPY JET PUMPS 2

TOTAL JETS 50

WATER CAPACITY 486 gal (1840L) DRY WEIGHT 758 lbs (344 kg)

FILLED WEIGHT 5860 lbs (2658 kg)

## X8L

SIZE 7'10" x 7'10" x 3' 2" 2.39m x 2.39m x .97m

SEATS 7 THERAPY JET PUMPS 2 TOTAL JETS 50

> WATER CAPACITY 450 gal (1703L) DRY WEIGHT 778 lbs (353 kg)

FILLED WEIGHT 5602 lbs (2541 kg)

## X7

SIZE 7' 4" x 7' 4" x 3' 2.24m x 2.24m x .91m

SEATS 8

THERAPYJET PUMPS 2

TOTAL JETS 43

WATER CAPACITY 395 gal (1495L)
DRY WEIGHT 661 lbs (300 kg)

FILLED WEIGHT 4924 lbs (2234 kg)

# X7L

SIZE 7' 4" x 7' 4" x 3' 2.24m x 2.24m x .91m SEATS 6

THERAPY JET PUMPS 2
TOTAL JETS 44

WATER CAPACITY 389 gal (1473L)

DRY WEIGHT 680 lbs (308 kg)

FILLED WEIGHT 4877 lbs (2212 kg)