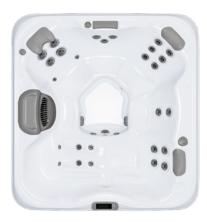

## X8

SIZE 7'10" x 7'10" x 3' 2" 2.39m x 2.39m x .97m

SEATS 8 THERAPY JET PUMPS 2

TOTAL JETS 50

WATER CAPACITY 486 gal (1840L) DRY WEIGHT 758 lbs (344 kg)

FILLED WEIGHT 5860 lbs (2658 kg)

## X8L

SIZE 7'10" x 7'10" x 3' 2" 2.39m x 2.39m x .97m

SEATS 7 THERAPY JET PUMPS 2 TOTAL JETS 50

> WATER CAPACITY 450 gal (1703L) DRY WEIGHT 778 lbs (353 kg)

FILLED WEIGHT 5602 lbs (2541 kg)

## X7

SIZE 7' 4" x 7' 4" x 3' 2.24m x 2.24m x .91m

SEATS 8

THERAPYJET PUMPS 2

TOTAL JETS 43

WATER CAPACITY 395 gal (1495L)
DRY WEIGHT 661 lbs (300 kg)

FILLED WEIGHT 4924 lbs (2234 kg)

# X7L

SIZE 7' 4" x 7' 4" x 3' 2.24m x 2.24m x .91m SEATS 6

THERAPY JET PUMPS 2
TOTAL JETS 44

WATER CAPACITY 389 gal (1473L)

DRY WEIGHT 680 lbs (308 kg)

FILLED WEIGHT 4877 lbs (2212 kg)