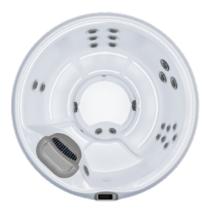

X6R

SIZE 6' 7" dia x 2' 10" 2.01m dia x .86m

SEATS 5

THERAPY IET PUMPS 1

TOTAL JETS 21

WATER CAPACITY 291 gal (1102L)

DRY WEIGHT 503 lbs (228 kg)

FILLED WEIGHT 3639 lbs (1651 kg)