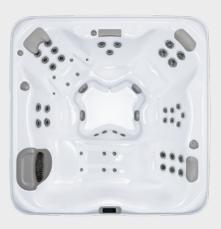

## X8

SIZE 7'10" x 7'10" x 3' 2" 2.39m x 2.39m x .97m

SEATS 8 THERAPY JET PUMPS 2

TOTAL JETS 50

WATER CAPACITY 486 gal (1840L) DRY WEIGHT 758 lbs (344 kg)

FILLED WEIGHT 5860 lbs (2658 kg)

## X8L

SIZE 7'10" x 7'10" x 3' 2" 2.39m x 2.39m x .97m

SEATS 7 THERAPY JET PUMPS 2 TOTAL JETS 50

> WATER CAPACITY 450 gal (1703L) DRY WEIGHT 778 lbs (353 kg)

FILLED WEIGHT 5602 lbs (2541 kg)

## X7

SIZE 7' 4" x 7' 4" x 3' 2.24m x 2.24m x .91m

SEATS 8

THERAPYJET PUMPS 2

TOTAL JETS 43

WATER CAPACITY 395 gal (1495L)
DRY WEIGHT 661 lbs (300 kg)

FILLED WEIGHT 4924 lbs (2234 kg)

# X7L

SIZE 7' 4" x 7' 4" x 3' 2.24m x 2.24m x .91m SEATS 6

THERAPY JET PUMPS 2
TOTAL JETS 44

WATER CAPACITY 389 gal (1473L)

DRY WEIGHT 680 lbs (308 kg)

FILLED WEIGHT 4877 lbs (2212 kg)