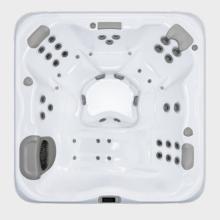

## X8

SIZE 7'10" x 7'10" x 3' 2" 2.39m x 2.39m x .97m

SEATS 8 THERAPY JET PUMPS 2

TOTAL JETS 50

WATER CAPACITY 486 gal (1840L) DRY WEIGHT 758 lbs (344 kg)

FILLED WEIGHT 5860 lbs (2658 kg)

## X8L

SIZE 7'10" x 7'10" x 3' 2" 2.39m x 2.39m x .97m

SEATS 7 THERAPY JET PUMPS 2 TOTAL JETS 50

> WATER CAPACITY 450 gal (1703L) DRY WEIGHT 778 lbs (353 kg)

FILLED WEIGHT 5602 lbs (2541 kg)

## X7

SIZE 7' 4" x 7' 4" x 3' 2.24m x 2.24m x .91m

SEATS 8

THERAPYJET PUMPS 2

TOTAL JETS 43

WATER CAPACITY 395 gal (1495L)
DRY WEIGHT 661 lbs (300 kg)

FILLED WEIGHT 4924 lbs (2234 kg)

# X7L

SIZE 7' 4" x 7' 4" x 3' 2.24m x 2.24m x .91m SEATS 6

THERAPY JET PUMPS 2
TOTAL JETS 44

WATER CAPACITY 389 gal (1473L)

DRY WEIGHT 680 lbs (308 kg)

FILLED WEIGHT 4877 lbs (2212 kg)