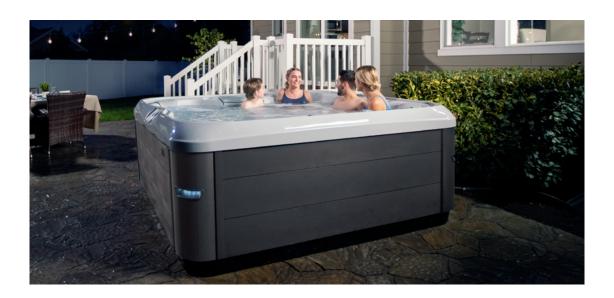

### RELIABLE LUXURY, UNMATCHED VALUE

X Series brings you the legendary engineering and reliability of Bullfrog Spas in a value-packed, comfort-class spa line. The remarkable set of features include the long-lasting, wood-free EnduraFrame™, the solid one-piece spa base, full-foam insulation, impressive lighting and water features, and superior-quality components, to create a luxurious spa experience that rivals competitors' high-end offerings but at a price you'll love. Discover X Series for yourself and enjoy the life-changing benefits of a peaceful body, peaceful mind, and peaceful home.